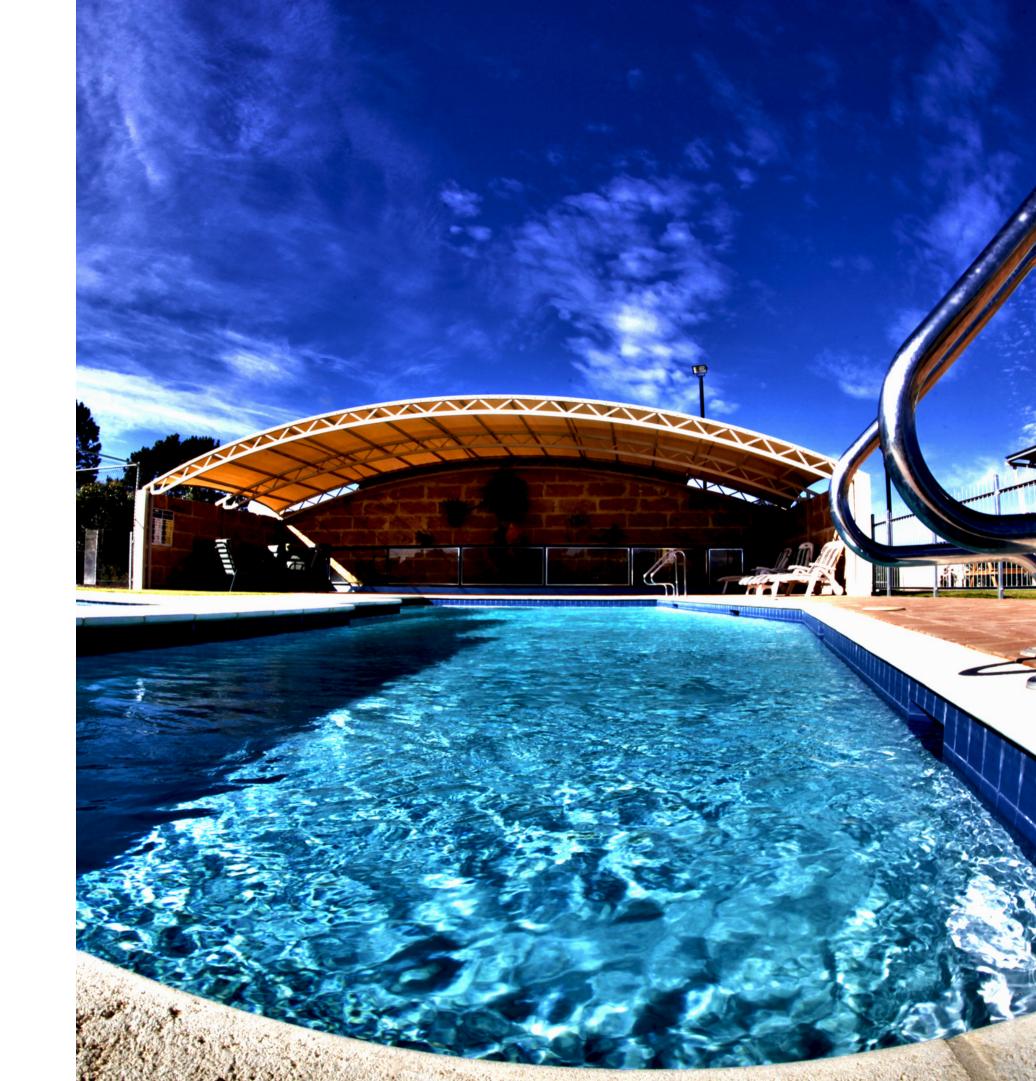

#### **Wavecrest Tourist Park**

- Large powered sites for caravans, RVs, motorhomes, buses and campervans.
- Spacious quality 3 bedroom, 2 bathroom, self-contained park homes.
- Swimming pool
- Tennis court
- Children's playground
- Barbecues and open space
- Campers' kitchen
- Pet friendly (caravan sites only)