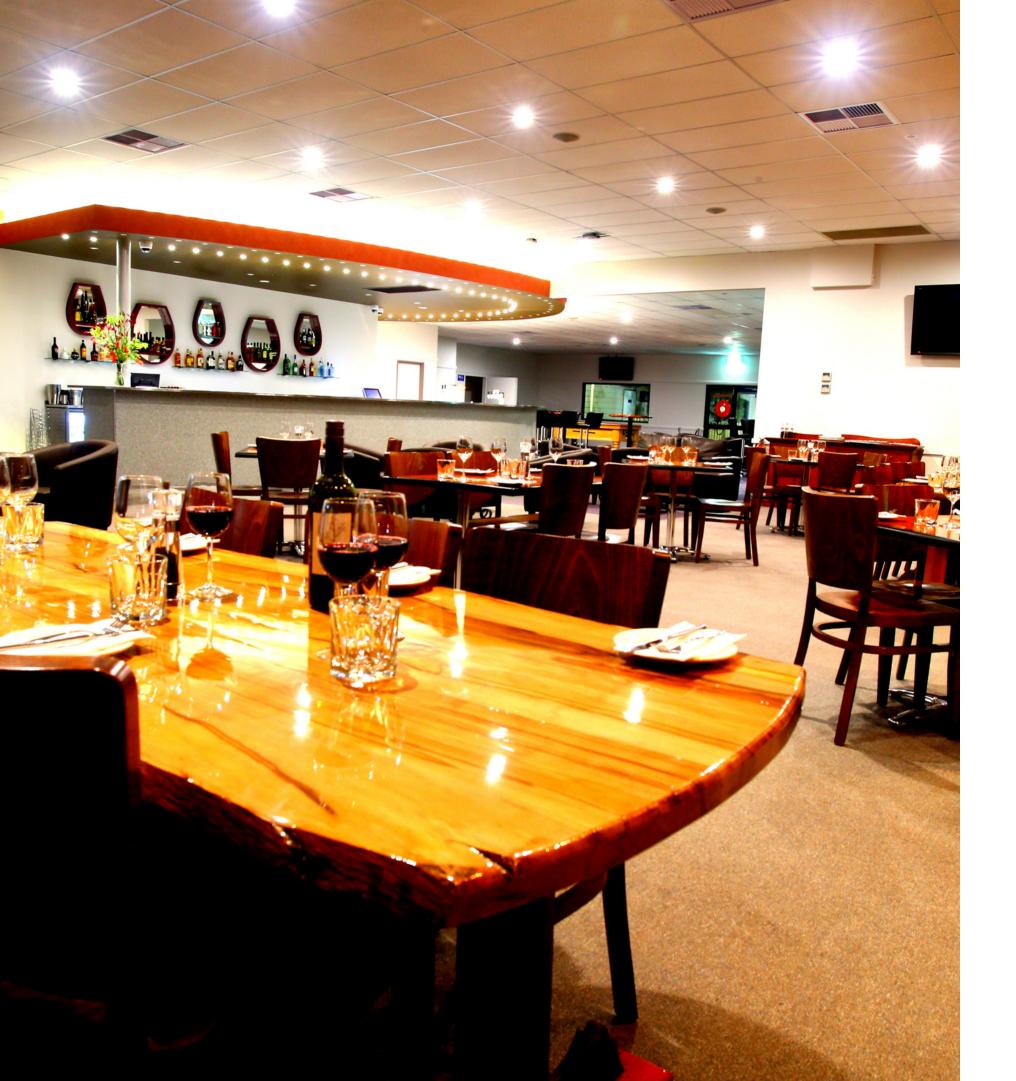

Wavecrest Bar & Bistro is Hopetoun's finest hospitality establishment, the perfect place to laze and graze.

Wavecrest Village Tourist Park has modern accommodation, caravan bays, large drive-through sites for long/wide vehicles and motorhomes.

#### **Wavecrest Bar and Bistro**

- Bar lounge and beer garden
- Bistro and alfresco dining
- Modern Australian cuisine, counter meals, takeaway foods, barista coffee and cake
- Pool table
- Children's playground
- Entertainment and special events