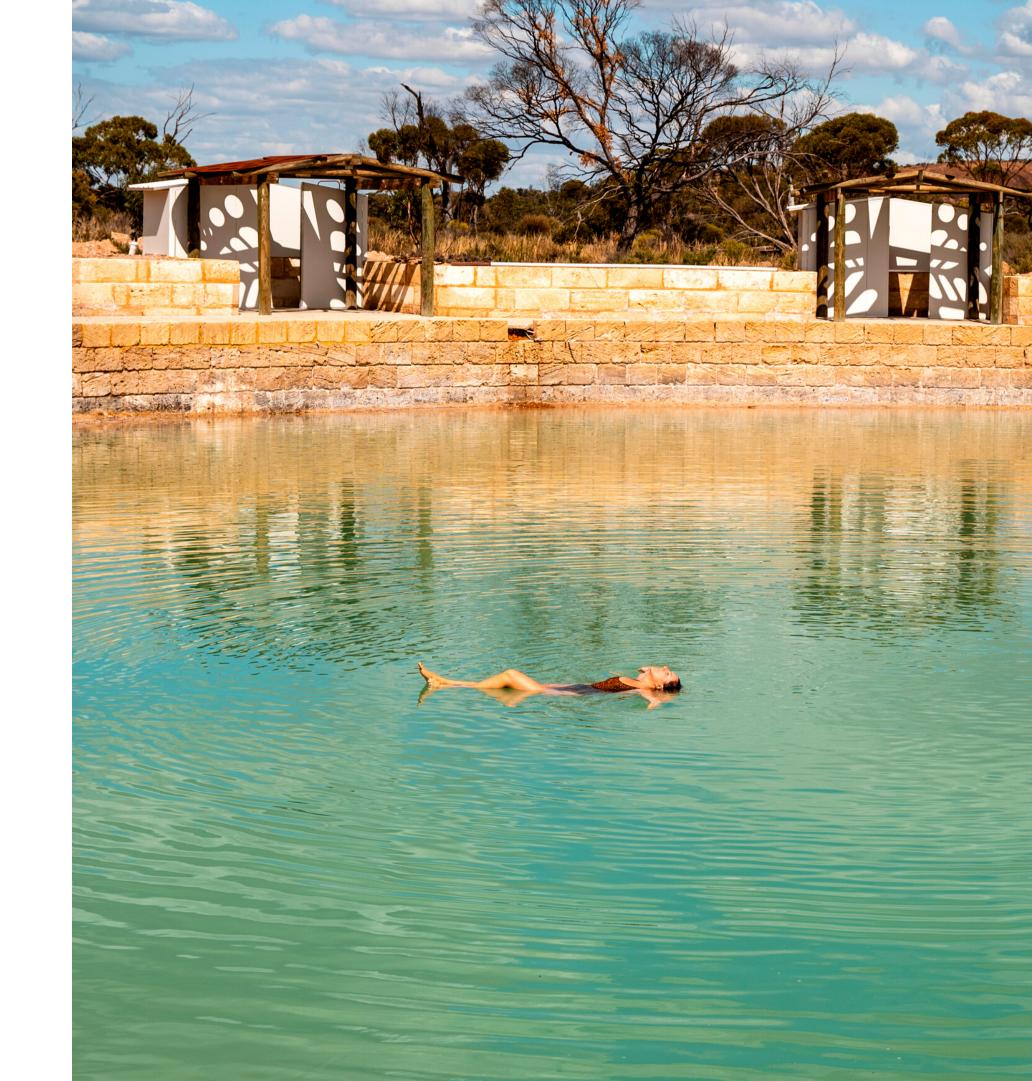

Lake Magic is a naturally occurring gypsum-based salt lake, which has never been dry. Nothing grows or lives in the lake due to the gypsum content. It is a clear lake with white beach sand around the perimeter.

Guests can enjoy free entry to the Natural Salt Spring at the Resort, a 6m deep swimming pool-like gypsum pond whose buoyancy and therapeutic properties are greater than those of the Dead Sea.